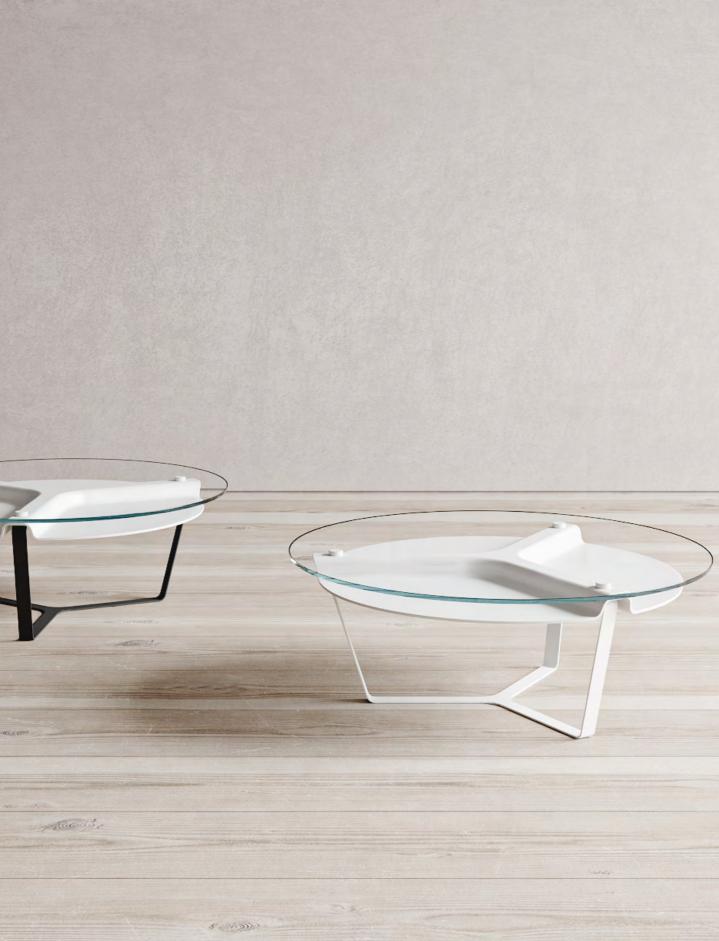

# Void Table

Pared-back and contemporary in aesthetic, the **Void** table has the innovative feature of a recessed shelf made from thermoformed solid surface on which to store and display books, magazines and company documents. With the addition of a glass tabletop and a base made from powder-coated aluminium, **Void** provides a unique and highly functional focal point. Colour options are available on request.

## **Void Table**

### VCT Void Coffee Table W31.5 D31.5 H11"

Dimensions relate to the footprint of the product.